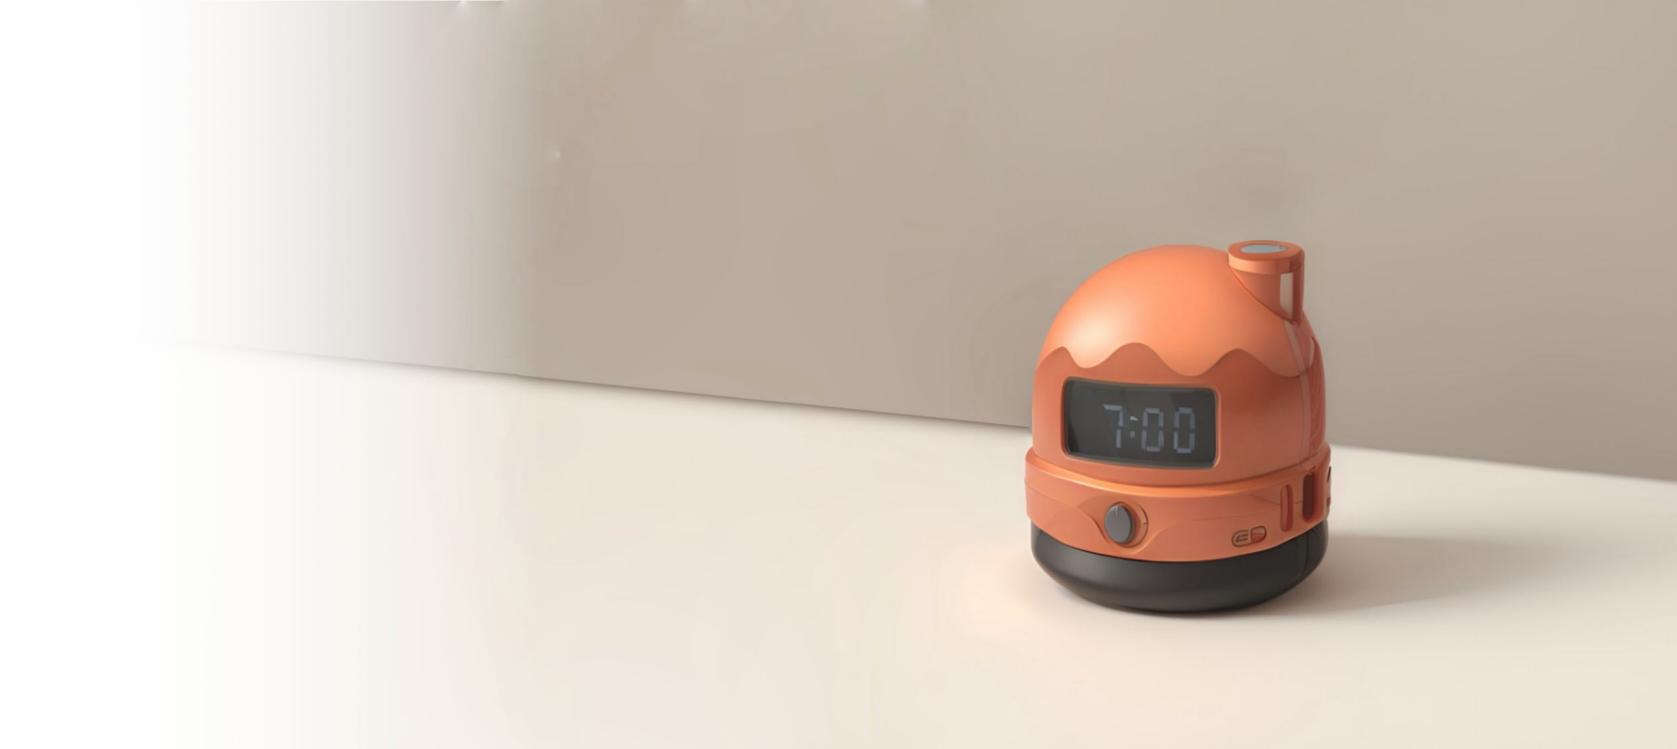

#### **Product Positioning**

WakeSense is a multifunctional wake-up alarm clock designed for students and those who require sleep quality. By gently awakening through light and odor, it helps users wake up naturally in a comfortable environment.

#### **Explosion Diagram**

Odor component: The odor emits from here, stimulating and awakening the human sense of smell.

**Lighting component:** WakeSense can simulate the effect of sunrise. At the set time point, the light will gradually brighten from a faint dim light.

Smart display screen: Smart display screens can be used for display purposes in different scenarios, such as displaying the current time and displaying the scheduled time.

Intelligent timing function: WakeSense has an intelligent timing function, and users can set the wake-up time according to their own sleep habits.

Multi function button: WakeSense can not only be used to wake up an alarm clock, but also as a night light and aromatherapy machine. Help users enter a good sleep state.