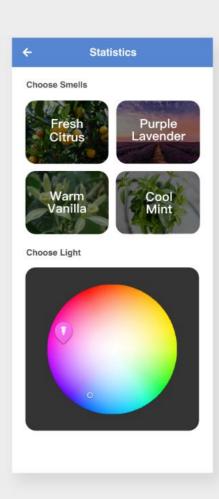

#### **Odor Design**

# Warm Vanilla The aroma of vanilla has the effect of relaxing the body and mind, and improving mood.

# Cool Mint The refreshing sensation of mint can refresh the mind and is suitable for those who need quick

Purple Lavender

Lavender has a soothing and relaxing effect, which

can reduce stress and