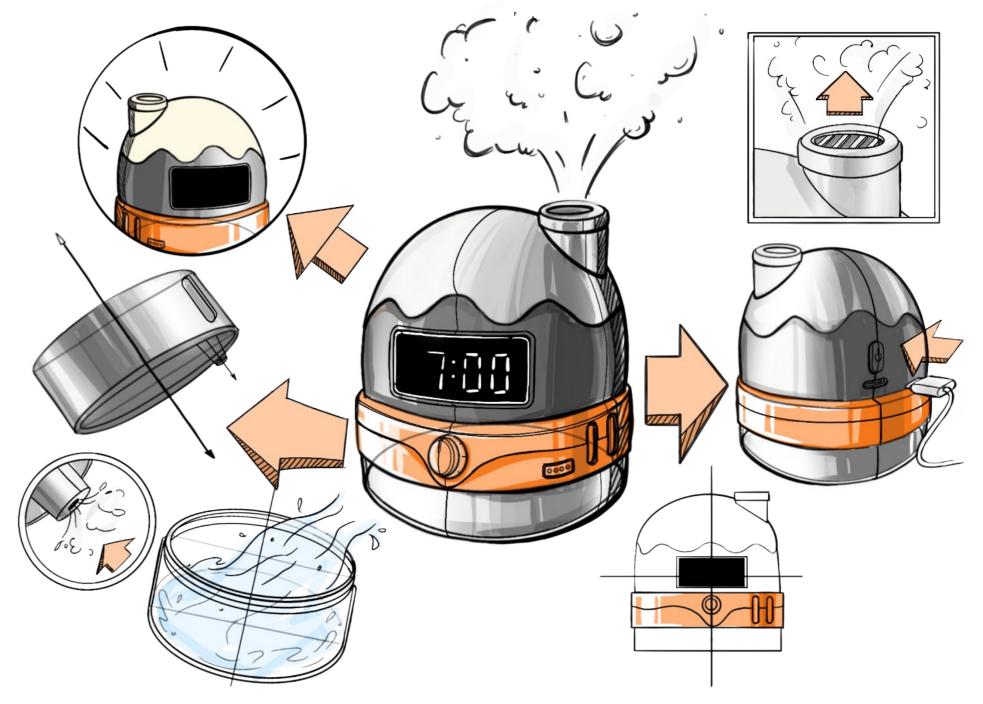

#### **Explosion Diagram**

Odor component: The odor emits from here, stimulating and awakening the human sense of smell.

**Lighting component:** WakeSense can simulate the effect of sunrise. At the set time point, the light will gradually brighten from a faint dim light.

Smart display screen: Smart display screens can be used for display purposes in different scenarios, such as displaying the current time and displaying the scheduled time.

Intelligent timing function: WakeSense has an intelligent timing function, and users can set the wake-up time according to their own sleep habits.

Multi function button: WakeSense can not only be used to wake up an alarm clock, but also as a night light and aromatherapy machine. Help users enter a good sleep state.