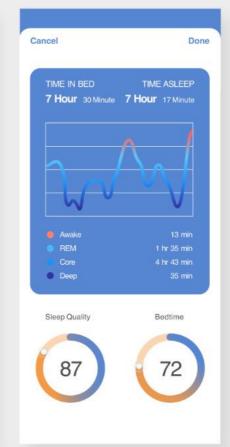

#### Usage Steps

versatile.

smart home system

network for remote control.

sleep stages and wake them up during light sleep,

the new day.

making them energetic for

Interface Design