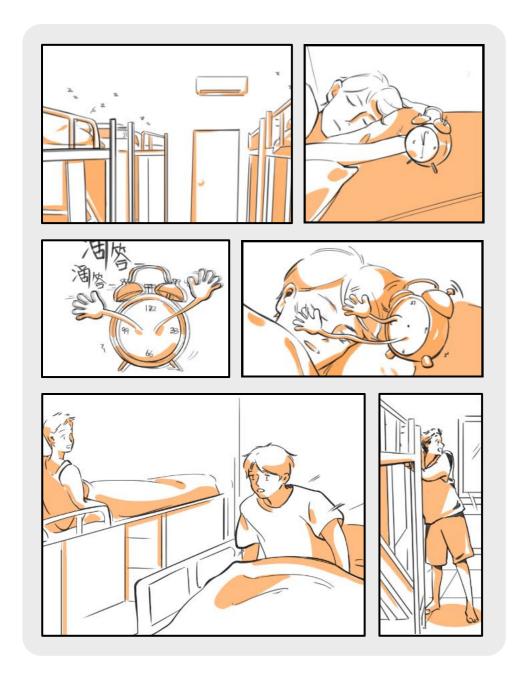

#### Research Report Storyboard

#### **User Analysis**

Student group: Students usually have irregular sleep patterns and require a gentle way of arousal to avoid overly stimulating alarm sounds.

People with sleep quality requirements: For those who have sleep quality requirements, such as those who are easily awakened by noise or have difficulty falling asleep, WakeSense can help improve sleep quality.

#### **Using Environmental Analysis**

Space limitation: Student dormitories have limited space and need to save space. The compact design of WakeSense can take up very little space.

Shared space considerations: Student dormitories are a shared living space that needs to consider the feelings of roommates. WakeSense can avoid the harsh sound generated by traditional alarms and reduce interference with roommates.

Sleep quality concerns: Students may face academic and life pressures and may have difficulty falling asleep at night. WakeSense helps to relax the body and mind, create a good sleep environment, and improve sleep quality.