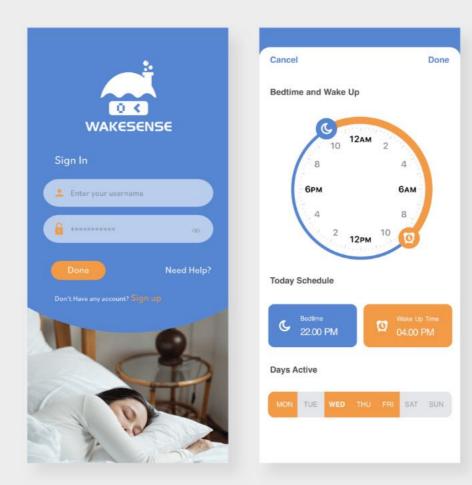

Smart display screen: Smart display screens can be used for display purposes in different scenarios, such as displaying the current time and displaying the scheduled time.

Intelligent timing function: WakeSense has an intelligent timing function, and users can set the wake-up time according to their own sleep habits.