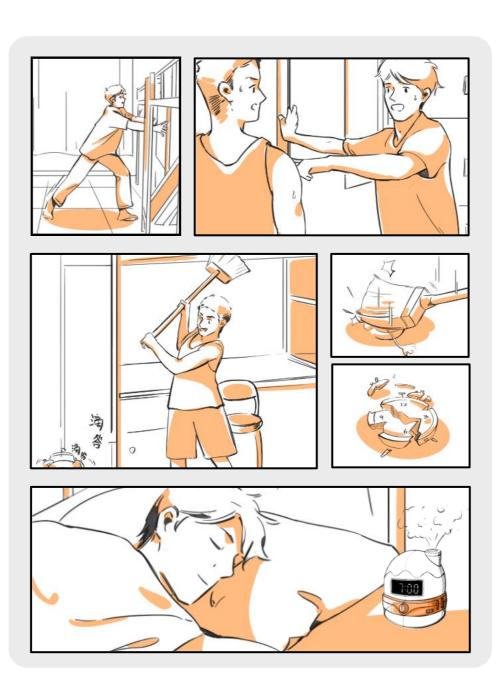

#### Research Report Storyboard

#### **User Analysis**

Student group: Students usually have irregular sleep patterns and require a gentle way of arousal to avoid overly stimulating alarm sounds.

People with sleep quality requirements: For those who have sleep quality requirements, such as those who are easily awakened by noise or have difficulty falling asleep, WakeSense can help improve sleep quality.

#### **Using Environmental Analysis**

Space limitation: Student dormitories have limited space and need to save space. The compact design of WakeSense can take up very little space.

Shared space considerations: Student dormitories are a shared living space that needs to consider the feelings of roommates. WakeSense can avoid the harsh sound generated by traditional alarms and reduce interference with roommates.

Sleep quality concerns: Students may face academic and life pressures and may have difficulty falling asleep at night. WakeSense helps to relax the body and mind, create a good sleep environment, and improve sleep quality.