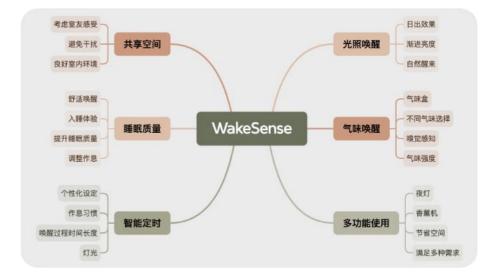

ity requirements, such as those who are easily awakened by noise or have difficulty falling asleep, WakeSense can help improve sleep quality.

#### **Using Environmental Analysis**

Space limitation: Student dormitories have limited space and need to save space. The compact design of WakeSense can take up very little space.

Shared space considerations: Student dormitories are a shared living space that needs to consider the feelings of roommates. WakeSense can avoid the harsh sound generated by traditional alarms and reduce interference with roommates.

Sleep quality concerns: Students may face academic and life pressures and may have difficulty falling asleep at night. WakeSense helps to relax the body and mind, create a good sleep environment, and improve sleep quality.

#### Mind Map



#### Keyword



### **Brand Logo**







anxiety.

# FFB059

**WAKESENSE** 

#### **Odor Design**



# Warm Vanilla The aroma of vanilla has the effect of relaxing the body and mind, and improving mood.

# Cool Mint The refreshing sensation of mint can refresh the mind and is suitable for those who need quick

Purple Lavender

Lavender has a soothing and relaxing effect, which

can reduce stress and

#### **Sketching Scheme**



#### **Explosion Diagram**

Odor component: The odor emits from here, stimulating and awakening the human sense of smell.

**Lighting component:** WakeSense can simulate the effect of sunrise. At the set time point, the light will gradually brighten from a faint dim light.

Smart display screen: Smart display screens can be used for display purposes in different