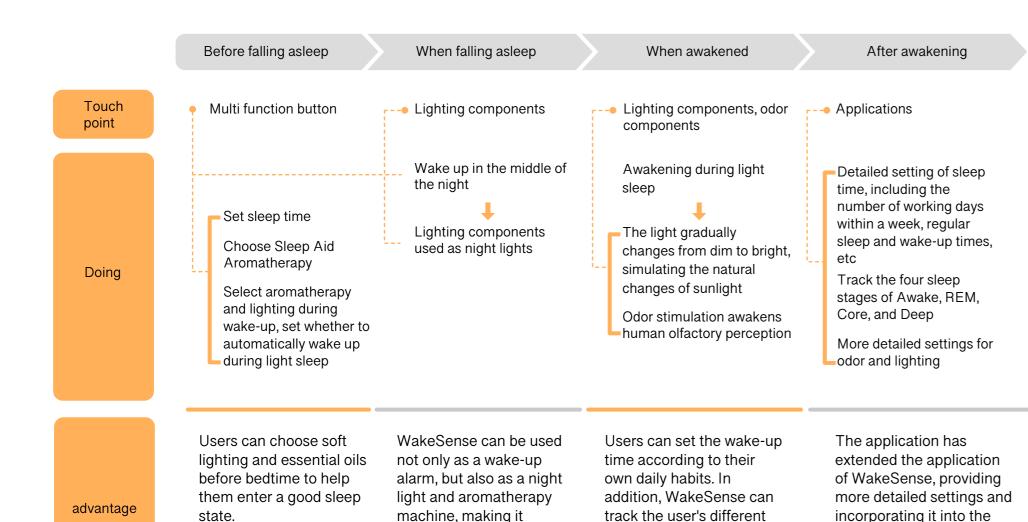

Multi function button: WakeSense can not only be used to wake up an alarm clock, but also as a night light and aromatherapy machine. Help users enter a good sleep state.

#### **Explosion Diagram**

Odor component: The odor emits from here, stimulating and awakening the human sense of smell.

**Lighting component:** WakeSense can simulate the effect of sunrise. At the set time point, the light will gradually brighten from a faint dim light.

Smart display screen: Smart display screens can be used for display purposes in different scenarios, such as displaying the current time and displaying the scheduled time.

Intelligent timing function: WakeSense has an intelligent timing function, and users can set the wake-up time according to their own sleep habits.